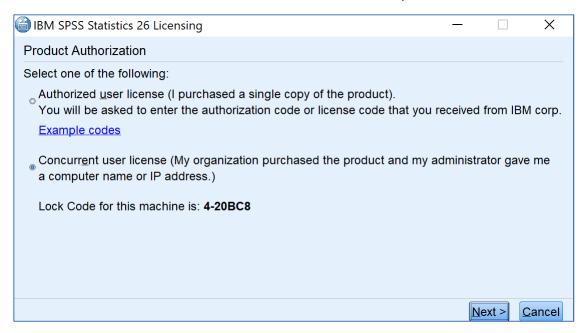

5. Once the Authorization wizards launches, select the 2<sup>nd</sup> option - Concurrent user license

- 6. The next window enter in the License Manager name:
  - a. spring2020.cuit.columbia.edu