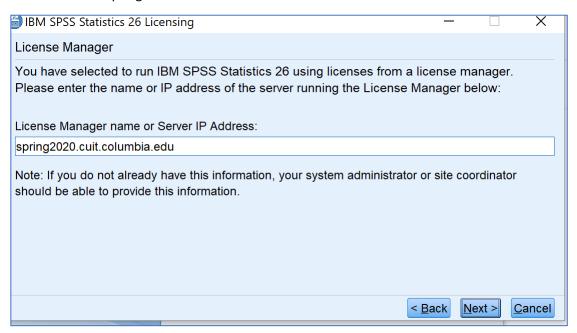

5. Once the Authorization wizards launches, select the 2<sup>nd</sup> option - Concurrent user license

- 6. The next window enter in the License Manager name:
  - a. spring2020.cuit.columbia.edu

7. When the installer finishes, make sure "Start SPSS Statistics 26 License Authorization Wizard now" is checked.

8. Click Next, we will enter the license information in the next window.

- 9. Select the Concurrent user license option
- 10. On the next window enter in the license server address:
  - a. spring2020.cuit.columbia.edu