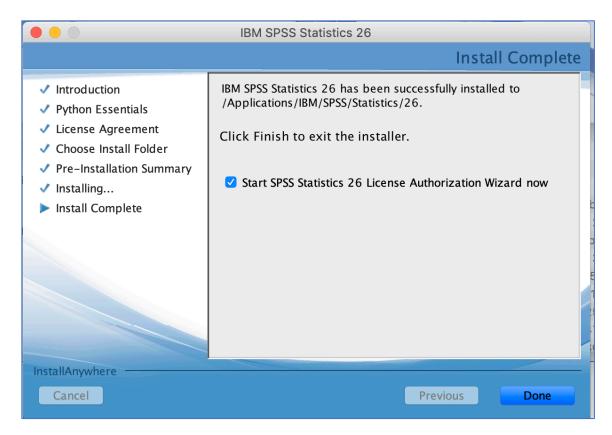

7. When the installer finishes, make sure "Start SPSS Statistics 26 License Authorization Wizard now" is checked.

8. Click Next, we will enter the license information in the next window.

- 9. Select the Concurrent user license option
- 10. On the next window enter in the license server address:
  - a. spring2020.cuit.columbia.edu