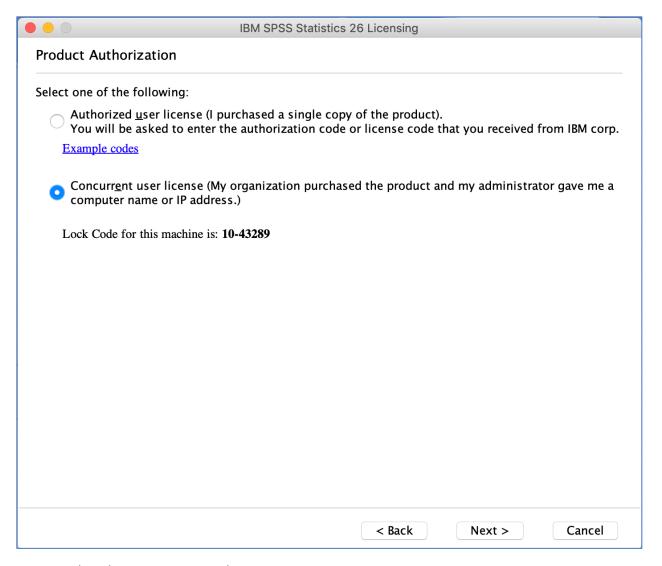

7. When the installer finishes, make sure "Start SPSS Statistics 26 License Authorization Wizard now" is checked.

8. Click Next, we will enter the license information in the next window.

- 9. Select the Concurrent user license option
- 10. On the next window enter in the license server address:
  - a. spring2020.cuit.columbia.edu