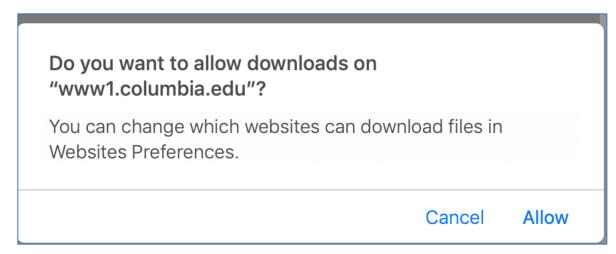

## **Mac Instructions:**

1. After clicking on the link to download, you will have to allow downloads from the website.

2. After the download completes the installer should run, if not click on the SPSS disk image that mounts on the desktop and click on the installer.