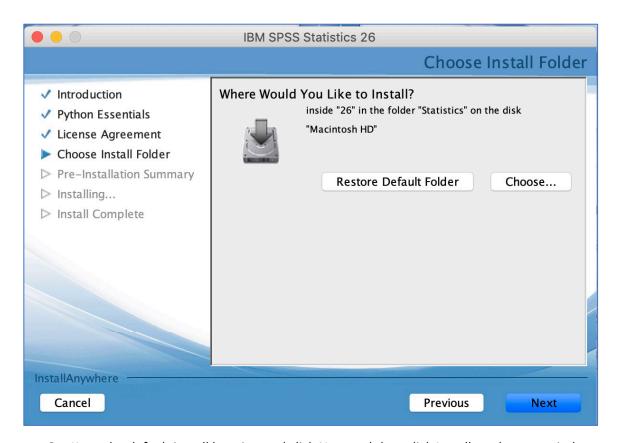

3. Enter in you Mac user account password.

- 4. Click OK to start the install.
- 5. Click next and accept the two license agreements

6. Keep the default install location and click Next and then click Install on the next window.