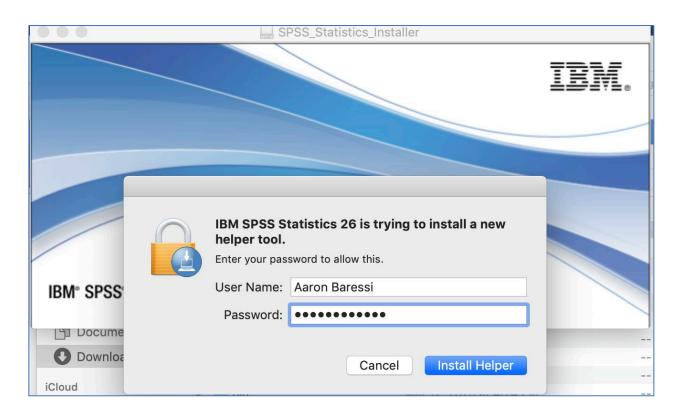

3. Enter in you Mac user account password.

- 4. Click OK to start the install.
- 5. Click next and accept the two license agreements

6. Keep the default install location and click Next and then click Install on the next window.