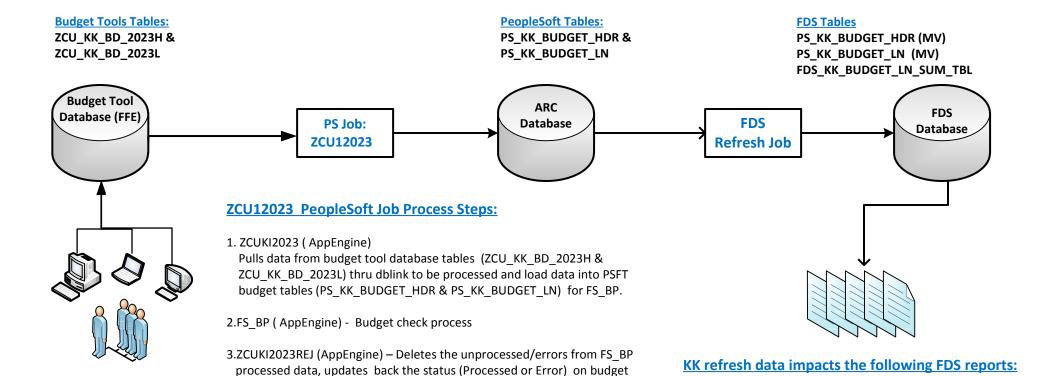

## **KK 2 Hour Refresh Process**

4. FS BP – Run the process one more time after cleanup.

tool tables

## RPT1058 1: Fund Balance/Overdraft Summary RPT1035

RPT1058: Fund Balance/Overdraft detail

RPT1061: COB Current Estimate Review with Extrapolation

RPT1055: COB Summary Operating Statement

RPT1057: COB Change in Fund Balance RPT1059: COB budget changes detail RPT1062: COB operating statement by fund

RPT1063: COB Budget Comparison RPT1054: COB detailed statement

RPT1054 1: COB Detailed Statement with Additional field desc

RPT1060: COB - Internal Transfers - Actuals Detail Report

Sankara Rao Grandhi Date: 03/23/2013